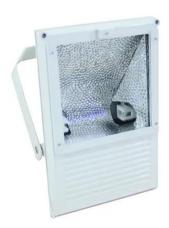

### Outdoor Spot 400W WFL white A

400 W outdoor floodlight

Art. No.: 40000342 GTIN: 4026397235623

#### Features:

- Static spot
- Unsymmetrical, i.e. more light upwards than downwards
- For architectural lighting or large stage backgrounds
- Aluminum die-cast housing
- Jet-proof construction for outdoor use
- Ready for connection with silicone cable and safety-plug
- For bright 400 W discharge lamp
- Available in black, silver or white