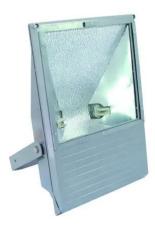

### Outdoor Spot 400W WFL silver A

400 W outdoor floodlight

**Art. No.: 40000341** GTIN: 4026397235609

### Outdoor Spot 400W WFL silver A

400 W outdoor floodlight

Art. No.: 40000341 GTIN: 4026397235609

#### Features:

- Static spot
- Unsymmetrical, i.e. more light upwards than downwards
- For architectural lighting or large stage backgrounds
- Aluminum die-cast housing
- Jet-proof construction for outdoor use
- Ready for connection with silicone cable and safety-plug
- For bright 400 W discharge lamp
- Available in black, silver or white