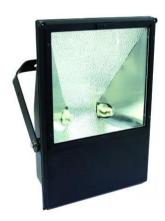

### Outdoor spot 400W WFL black A

400 W outdoor floodlight

Art. No.: 40000340 GTIN: 4026397208085

#### Features:

- Static spot
- Unsymmetrical, i.e. more light upwards than downwards
- For architectural lighting or large stage backgrounds
- Aluminum die-cast housing
- Jet-proof construction for outdoor use
- Ready for connection with silicone cable and safety-plug
- For bright 400 W discharge lamp
- Available in black, silver or white