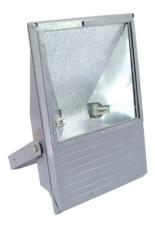

### Outdoor Spot 250W WFL silver A

250 W outdoor floodlight

**Art. No.: 40000331** GTIN: 4026397235562

#### Features:

- Static spot
- Unsymmetrical, i.e. more light upwards than downwards
- For architectural lighting or large stage backgrounds
- Aluminum die-cast housing
- Jet-proof construction for outdoor use
- Ready for connection with silicone cable and safety-plug
- For bright 250 W discharge lamp
- Available in black, silver or white