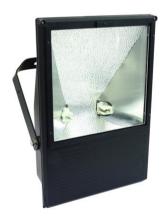

### Outdoor Spot 250W WFL black A

250 W outdoor floodlight

Art. No.: 40000330 GTIN: 4026397208078

#### Outdoor Spot 250W WFL black A

250 W outdoor floodlight

**Art. No.: 40000330** GTIN: 4026397208078

#### Features:

- Static spot
- Unsymmetrical, i.e. more light upwards than downwards
- For architectural lighting or large stage backgrounds
- Aluminum die-cast housing
- Jet-proof construction for outdoor use
- Ready for connection with silicone cable and safety-plug
- For bright 250 W discharge lamp
- Available in silver, black or white
- Selectable
- The device is cooled by passive convection cooling
- Suitable for outdoor use IP65