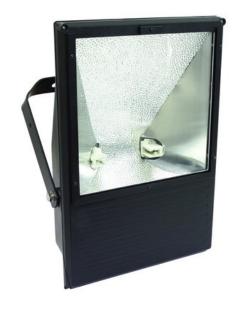

# **EUROLITE Outdoor Spot 250W WFL black A**

250 W outdoor floodlight

Art. No.: 40000330

GTIN: 4026397208078

#### Features:

- Static spot
- Unsymmetrical, i.e. more light upwards than downwards
- For architectural lighting or large stage backgrounds
- Aluminum die-cast housing
- Jet-proof construction for outdoor use
- Ready for connection with silicone cable and safety-plug
- For bright 250 W discharge lamp
- Available in silver, black or white
- Selectable
- The device is cooled by passive convection cooling
- Suitable for outdoor use IP65

#### **Technical specifications:**

| Power supply:      | 230 V AC, 50 Hz            |
|--------------------|----------------------------|
| Power consumption: | 300 W                      |
| IP classification: | IP65                       |
| Lamp type:         | Discharge lamp             |
| Color generation:  | Selectable                 |
| Cooling:           | Passive convection cooling |
| Housing color:     | Black                      |