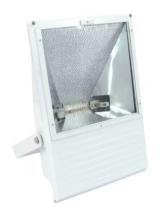

## Outdoor Spot 750-1000W WFL white

Outdoor floodlight

#### Features:

- Static spot
- Unsymmetrical, i.e. more light upwards than downwards
- For architectural lighting or large stage backgrounds
- Aluminum die-cast housing
- Jet-proof construction for outdoor use
- Ready for connection with silicone cable and safety-plug
- With halogen pole burner 189mm socket for 750W or 1000W lamps
- Available in black, silver or white
- Selectable
- The device is cooled by passive convection cooling
- Control via plug and play
- Suitable for outdoor use IP65