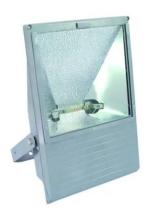

### Outdoor Spot 750-1000W WFL sil

Outdoor floodlight

Art. No.: 40000326 GTIN: 4026397235647

### **Outdoor Spot 750-1000W WFL sil**

Outdoor floodlight

**Art. No.: 40000326** GTIN: 4026397235647

#### Features:

- Static spot
- Unsymmetrical, i.e. more light upwards than downwards
- For architectural lighting or large stage backgrounds
- Aluminum die-cast housing
- Jet-proof construction for outdoor use
- Ready for connection with silicone cable and safety-plug
- With halogen pole burner 189mm socket for 750W or 1000W lamps
- Available in black, silver or white