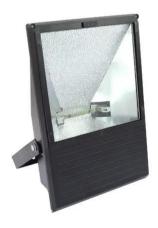

## Outdoor Spot 750-1000W WFL black

Outdoor floodlight

#### Features:

- Static spot
- Unsymmetrical, i.e. more light upwards than downwards
- For architectural lighting or large stage backgrounds
- Aluminum die-cast housing
- Jet-proof construction for outdoor use
- Ready for connection with silicone cable and safety-plug
- With halogen pole burner 189mm socket for 750W or 1000W lamps
- Available in black, silver or white