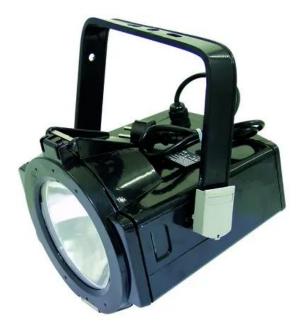

### EUROLITE Outdoor spot 150W NSP black

150-W outdoor spotlight

Art. No.: 40000320 GTIN: 4026397208054

#### Static spot

- For architectural lighting or large stage backgrounds
- Aluminum die-cast housing
- Jet-proof construction for outdoor use
- Ready for connection with silicone cable and safety-plug
- For bright 150 W discharge lamp