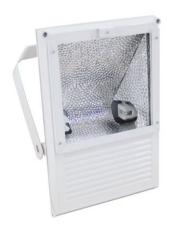

### **Outdoor spot 150W WFL white A**

150-W outdoor spotlight

Art. No.: 40000317 GTIN: 4026397224900

#### Features:

- Static spot
- Unsymmetrical, i.e. more light upwards than downwards
- For architectural lighting or large stage backgrounds
- Aluminum die-cast housing
- Jet-proof construction for outdoor use
- Ready for connection with silicone cable and safety-plug
- For bright 150 W discharge lamp
- Available in silver, black or white