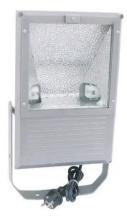

## Outdoor Spot 150W WFL silver A

Asymmetrical outdoor spotlight (IP65) for 150 W discharge lamp

Art. No.: 40000315 GTIN: 4026397199123

## Outdoor Spot 150W WFL silver A

Asymmetrical outdoor spotlight (IP65) for 150 W discharge lamp

#### Features:

- Static spot
- Asymmetrical, i.e. more light upwards than downwards
- Aluminum die-cast housing
- Selectable
- The device is cooled by passive convection cooling
- Control via plug and play
- Suitable for outdoor use IP65
- Various versions available
- For application areas such as: Stage