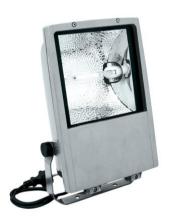

### **Outdoor spot 150W WFL grey S**

150-W outdoor spotlight

**Art. No.: 40000307** GTIN: 4026397340419

#### Features:

- Static spot
- Symmetrical, i.e. the same radiation angle upwards and downwards
- For architectural lighting or large stage backgrounds
- Aluminum die-cast housing
- Jet-proof construction for outdoor use
- Ready for connection with silicone cable and safety-plug
- For bright 150 W discharge lamp
- Available in silver, black, white or grey