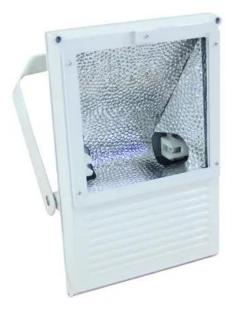

## EUROLITE Outdoor spot 150W WFL white S

150-W outdoor spotlight

Art. No.: 40000305 GTIN: 4026397340396

#### Static spot

- For architectural lighting or large stage backgrounds
- Aluminum die-cast housing
- Jet-proof construction for outdoor use
- Ready for connection with silicone cable and safety-plug
- For bright 150 W discharge lamp
- Available in silver, black, white or grey

#### **Technical specifications:**

| Power supply:           | 230 V AC, 50 Hz    |
|-------------------------|--------------------|
| Power consumption:      | 200,00 W           |
| IP classification:      | IP65               |
| Dimensions:             | Width: 28,5 cm     |
|                         | Depth: 40 cm       |
|                         | Height: 10,3 cm    |
| Protection grade:       | IP65               |
| Dimensions (L x W x H): | 400 x 285 x 103 mm |
| Weight:                 | 6 kg               |