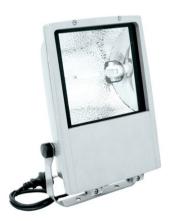

### Outdoor spot 150W WFL silver S

150-W outdoor spotlight

**Art. No.: 40000302** GTIN: 4026397340457

#### Features:

- Static spot
- Symmetrical, i.e. the same radiation angle upwards and downwards
- For architectural lighting or large stage backgrounds
- Aluminum die-cast housing
- Jet-proof construction for outdoor use
- Ready for connection with silicone cable and safety-plug
- For bright 150 W discharge lamp
- Available in silver, black, white or grey