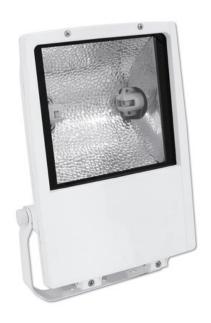

# **EUROLITE Outdoor spot 70W WFL white S**

70 W outdoor floodlight

Art. No.: 40000292

GTIN: 4026397340358

### Features:

- Static spot
- For architectural lighting or large stage backgrounds
- Aluminum die-cast housing
- Jet-proof construction for outdoor use
- Ready for connection with silicone cable and safety-plug
- For bright 70 W discharge lamp
- Available in black, silver, white or grey

## **Technical specifications:**

| Power supply:           | 230 V AC, 50 Hz    |
|-------------------------|--------------------|
| Power consumption:      | 90,00 W            |
| IP classification:      | IP65               |
| Dimensions:             | Width: 28,5 cm     |
|                         | Depth: 40 cm       |
|                         | Height: 10,3 cm    |
| Protection grade:       | IP65               |
| Dimensions (L x W x H): | 400 x 285 x 103 mm |
| Weight:                 | 6 kg               |