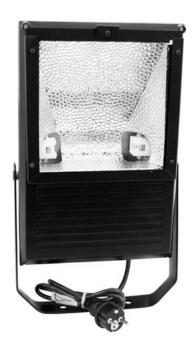

### EUROLITE Outdoor spot 70W WFL black S

70 W outdoor floodlight

Art. No.: 40000285

GTIN: 4026397340310

#### Static spot

- For architectural lighting or large stage backgrounds
- Aluminum die-cast housing
- Jet-proof construction for outdoor use
- Ready for connection with silicone cable and safety-plug
- For bright 70 W discharge lamp
- Available in black, silver, white or grey

#### **Technical specifications:**

| Power supply:           | 230 V AC, 50 Hz    |  |
|-------------------------|--------------------|--|
| Power consumption:      | 90,00 W            |  |
| IP classification:      | IP65               |  |
| Dimensions:             | Width: 28,5 cm     |  |
|                         | Depth: 40 cm       |  |
|                         | Height: 10,3 cm    |  |
| Protection grade:       | IP65               |  |
| Dimensions (L x W x H): | 400 x 285 x 103 mm |  |
| Weight:                 | 6 kg               |  |