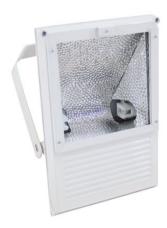

### **Outdoor Spot 70W WFL white A**

70 W outdoor floodlight

Art. No.: 40000280 GTIN: 4026397235708

#### Features:

- Static spot
- Unsymmetrical, i.e. more light upwards than downwards
- For architectural lighting or large stage backgrounds
- Aluminum die-cast housing
- Jet-proof construction for outdoor use
- Ready for connection with silicone cable and safety-plug
- For bright 70 W discharge lamp
- Available in black, silver or white
- Selectable
- The device is cooled by passive convection cooling
- Suitable for outdoor use IP65