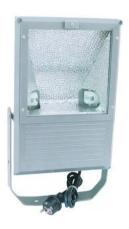

### **Outdoor Spot 70W WFL silver A**

70 W outdoor floodlight

Art. No.: 40000275 GTIN: 4026397220711

#### Features:

- Static spot
- Unsymmetrical, i.e. more light upwards than downwards
- For architectural lighting or large stage backgrounds
- Aluminum die-cast housing
- Jet-proof construction for outdoor use
- Ready for connection with silicone cable and safety-plug
- For bright 70 W discharge lamp
- Available in black, silver or white
- The device is cooled by passive convection cooling
- Suitable for outdoor use IP65