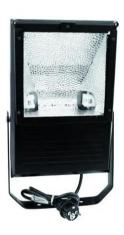

### Outdoor Spot 70W WFL black A

70 W outdoor floodlight

Art. No.: 40000270 GTIN: 4026397218831

#### Features:

- Static spot
- Unsymmetrical, i.e. more light upwards than downwards
- For architectural lighting or large stage backgrounds
- Aluminum die-cast housing
- Jet-proof construction for outdoor use
- Ready for connection with silicone cable and safety-plug
- For bright 70 W discharge lamp
- Available in black, silver or white
- Selectable
- The device is cooled by passive convection cooling
- Suitable for outdoor use IP65