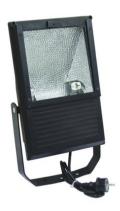

### **Outdoor Spot 32W ES WFL black**

32 W outdoor floodlight

**Art. No.: 40000250** GTIN: 4026397218862

#### Features:

- Static spot
- Unsymmetrical, i.e. more light upwards than downwards
- For architectural lighting or large stage backgrounds
- Aluminum die-cast housing
- Jet-proof construction for outdoor use
- Ready for connection with silicone cable and safety-plug
- For bright 32 W energy saving lamp
- The device is cooled by passive convection cooling
- Suitable for outdoor use IP65