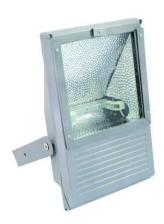

### **Outdoor Spot 100-500W WFL silver**

Outdoor floodlight

Art. No.: 40000206 GTIN: 4026397235487

#### Features:

- Static spot
- Unsymmetrical, i.e. more light upwards than downwards
- For architectural lighting or large stage backgrounds
- Aluminum die-cast housing
- Jet-proof construction for outdoor use
- Ready for connection with silicone cable and safety-plug
- With halogen pole burner 117 mm socket for 100 W, 200 W, 300 W or 500 W lamps
- Available in black, silver or white