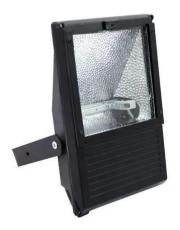

### Outdoor Spot 100-500W WFL black

Outdoor floodlight

**Art. No.: 40000205** GTIN: 4026397235463

#### Features:

- Static spot
- Unsymmetrical, i.e. more light upwards than downwards
- For architectural lighting or large stage backgrounds
- Aluminum die-cast housing
- Jet-proof construction for outdoor use
- Ready for connection with silicone cable and safety-plug
- With halogen pole burner 117 mm socket for 100 W, 200 W, 300 W or 500 W lamps
- Available in black, silver or white