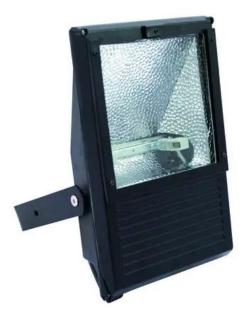

## **EUROLITE Outdoor Spot 100-500W WFL black**

Outdoor floodlight GTIN: 4026397235463

### **Description:**

You attach great importance to felxibility? Then you should take a look at this outdoor floodlight. As all halogen pole burners from 100 to 500 Watt can be used in this spot, you get the possibility to change the illuminants whenever appropriate. Fascades and wide stages would definitely be happy to be illuminated by this spot.

#### Features:

- Static spot
- Unsymmetrical, i.e. more light upwards than downwards
- For architectural lighting or large stage backgrounds
- Aluminum die-cast housing
- Jet-proof construction for outdoor use
- Ready for connection with silicone cable and safety-plug
- With halogen pole burner 117 mm socket for 100 W, 200 W, 300 W or 500 W lamps
- Available in black, silver or white