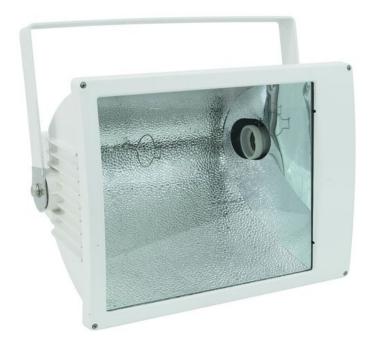

## **EUROLITE MIKH-2000S Outdoor spot E40 wh**

Compact 2000 W outdoor floodlight

Art. No.: 40000198

GTIN: 4026397262001

#### Features:

- Stylish static spot
- With asymmetrical or symmetrical reflector
- For architectural lighting or large stage backgrounds
- Aluminum die-cast housing
- Jet-proof construction for outdoor use
- Ready for connection with silicone cable and safety-plug
- For bright halogen lamps up to 2000 W
- Available in black, silver or white

### **Technical specifications:**

| 230 V AC, 50 Hz    |
|--------------------|
| 2000 W             |
| IP65               |
| Width: 50,5 cm     |
| Depth: 64 cm       |
| Height: 45 cm      |
| 15,90 kg           |
| IP65               |
| 640 x 505 x 450 mm |
|                    |
|                    |