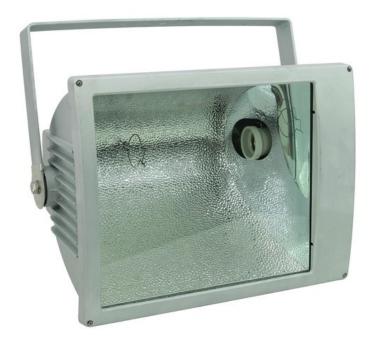

## **EUROLITE MIKH-2000S Outdoor spot E40 sil**

Compact 2000 W outdoor floodlight

Art. No.: 40000197

GTIN: 4026397261998

#### Features:

- Stylish static spot
- With asymmetrical or symmetrical reflector
- For architectural lighting or large stage backgrounds
- Aluminum die-cast housing
- Jet-proof construction for outdoor use
- Ready for connection with silicone cable and safety-plug
- For bright halogen lamps up to 2000 W
- Available in black, silver or white

### **Technical specifications:**

| Power supply:           | 230 V AC, 50 Hz    |  |
|-------------------------|--------------------|--|
| Power consumption:      | 2000 W             |  |
| IP classification:      | IP65               |  |
| Dimensions:             | Width: 50,5 cm     |  |
|                         | Depth: 64 cm       |  |
|                         | Height: 45 cm      |  |
| Weight:                 | 15,50 kg           |  |
| Protection grade:       | IP65               |  |
| Dimensions (L x W x H): | 640 x 505 x 450 mm |  |
| Legal specifications    |                    |  |