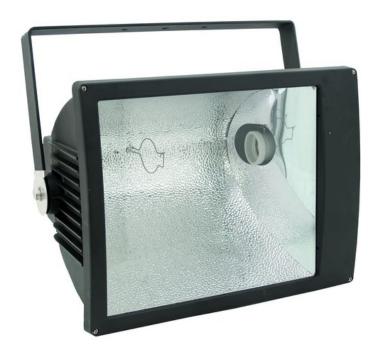

## **EUROLITE MIKH-2000S Outdoor spot E40 bk**

Compact 2000 W outdoor floodlight

Art. No.: 40000196

GTIN: 4026397261981

#### Features:

- Stylish static spot
- With asymmetrical or symmetrical reflector
- For architectural lighting or large stage backgrounds
- Aluminum die-cast housing
- Jet-proof construction for outdoor use
- Ready for connection with silicone cable and safety-plug
- For bright halogen lamps up to 2000 W
- Available in black, silver or white

#### **Technical specifications:**

| Power supply:           | 230 V AC, 50 Hz    |  |
|-------------------------|--------------------|--|
| Power consumption:      | 2000 W             |  |
| IP classification:      | IP65               |  |
| Dimensions:             | Width: 50,5 cm     |  |
|                         | Depth: 64 cm       |  |
|                         | Height: 45 cm      |  |
| Weight:                 | 15,90 kg           |  |
| Protection grade:       | IP65               |  |
| Dimensions (L x W x H): | 640 x 505 x 450 mm |  |
| Legal specifications    |                    |  |