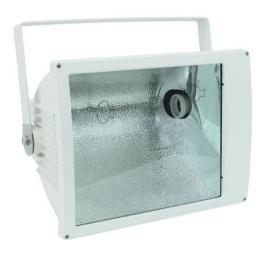

### MIKH-2000A Outdoor spot E40 wh

Compact 2000 W outdoor floodlight

**Art. No.: 40000192** GTIN: 4026397261950

#### Features:

- Stylish static spot
- With asymmetrical or symmetrical reflector
- For architectural lighting or large stage backgrounds
- Aluminum die-cast housing
- Jet-proof construction for outdoor use
- Ready for connection with silicone cable and safety-plug
- For bright halogen lamps up to 2000 W
- Available in black, silver or white