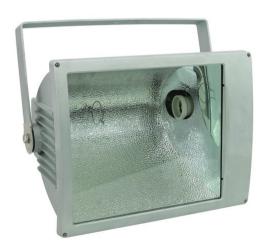

### MIKH-2000A Outdoor spot E40 sil

Compact 2000 W outdoor floodlight

**Art. No.: 40000191** GTIN: 4026397261967

#### Features:

- Stylish static spot
- With asymmetrical or symmetrical reflector
- For architectural lighting or large stage backgrounds
- Aluminum die-cast housing
- Jet-proof construction for outdoor use
- Ready for connection with silicone cable and safety-plug
- For bright halogen lamps up to 2000 W
- Available in black, silver or white