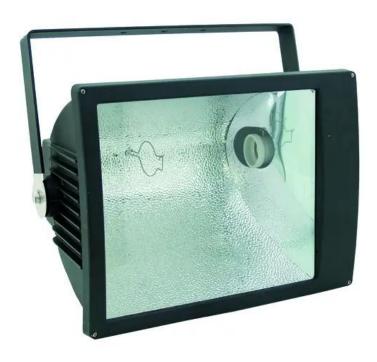

## **EUROLITE MIKH-2000A Outdoor spot E40 bl**

Compact 2000 W outdoor floodlight

Art. No.: 40000190 GTIN: 4026397261974

#### Features:

- Stylish static spot
- With asymmetrical or symmetrical reflector
- For architectural lighting or large stage backgrounds
- Aluminum die-cast housing
- Jet-proof construction for outdoor use
- Ready for connection with silicone cable and safety-plug
- For bright halogen lamps up to 2000 W
- Available in black, silver or white