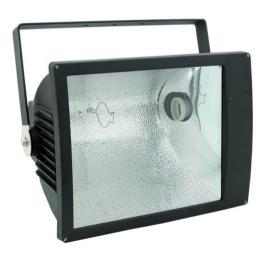

### MIKH-1000S Outdoor spot E40 bl

Compact 1000 W outdoor floodlight

**Art. No.: 40000156** GTIN: 4026397261868

#### Features:

- Stylish static spot
- With asymmetrical or symmetrical reflector
- For architectural lighting or large stage backgrounds
- Aluminum die-cast housing
- Jet-proof construction for outdoor use
- Ready for connection with silicone cable and safety-plug
- For bright halogen lamps up to 1000 W
- Available in black, silver or white