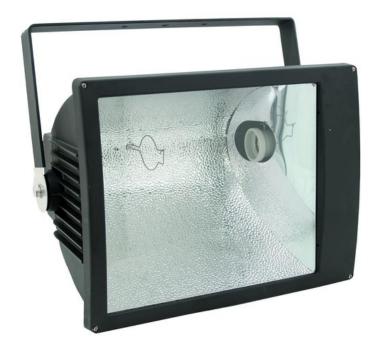

## **EUROLITE MIKH-1000S Outdoor spot E40 bl**

Compact 1000 W outdoor floodlight

Art. No.: 40000156

#### Features:

- Stylish static spot
- With asymmetrical or symmetrical reflector
- For architectural lighting or large stage backgrounds
- Aluminum die-cast housing
- Jet-proof construction for outdoor use
- Ready for connection with silicone cable and safety-plug
- For bright halogen lamps up to 1000 W
- Available in black, silver or white

### **Technical specifications:**

| Power supply:           | 230 V AC, 50 Hz    |  |
|-------------------------|--------------------|--|
| Power consumption:      | 1000,00 W          |  |
| IP classification:      | IP65               |  |
| Dimensions:             | Width: 37 cm       |  |
|                         | Depth: 47,5 cm     |  |
|                         | Height: 28 cm      |  |
| Protection grade:       | IP65               |  |
| Dimensions (L x W x H): | 475 x 370 x 280 mm |  |
| Weight:                 | 4.5 kg             |  |
| Legal specifications    |                    |  |