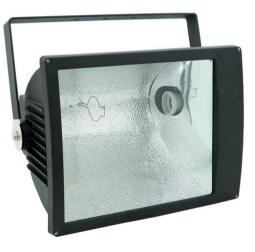

## MIKH-1000A Outdoor spot E40 bl

Compact 1000 W outdoor floodlight

#### Features:

- Stylish static spot
- With asymmetrical or symmetrical reflector
- For architectural lighting or large stage backgrounds
- Aluminum die-cast housing
- Jet-proof construction for outdoor use
- Ready for connection with silicone cable and safety-plug
- For bright halogen lamps up to 1000 W
- Available in black, silver or white