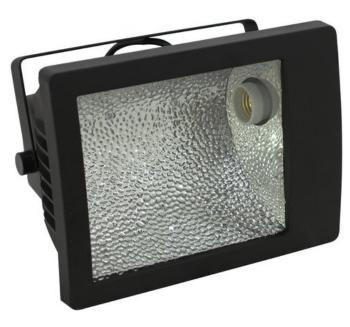

### EUROLITE MIKH-200S Outdoor spot E27 black

Compact 200 W outdoor floodlight

#### - Stylish static spot

- With asymmetrical or symmetrical reflector
- For architectural lighting or large stage backgrounds
- Aluminum die-cast housing
- Jet-proof construction for outdoor use
- Ready for connection with silicone cable and safety-plug
- For bright halogen lamps up to 200 W
- Available in black, silver or white

#### **Technical specifications:**

| Power supply:           | 230 V AC, 50 Hz    |
|-------------------------|--------------------|
| Power consumption:      | 200,00 W           |
| IP classification:      | IP65               |
| Dimensions:             | Width: 24,5 cm     |
|                         | Depth: 33 cm       |
|                         | Height: 22 cm      |
| Protection grade:       | IP65               |
| Dimensions (L x W x H): | 330 x 245 x 220 mm |
| Weight:                 | 2.5 kg             |