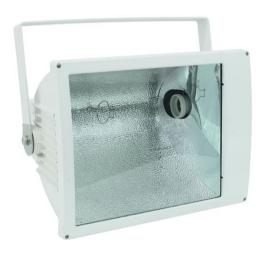

#### MIK-1000A Outdoor spot, E40, white

Compact 1000 W outdoor floodlight

**Art. No.: 40000102** GTIN: 4026397247732

#### Features:

- Stylish static spot
- With asymmetrical or symmetrical reflector
- For architectural lighting or large stage backgrounds
- Aluminum die-cast housing
- Jet-proof construction for outdoor use
- Ready for connection with silicone cable and safety-plug
- For bright 1000 W discharge lamp
- Available in black, silver or white