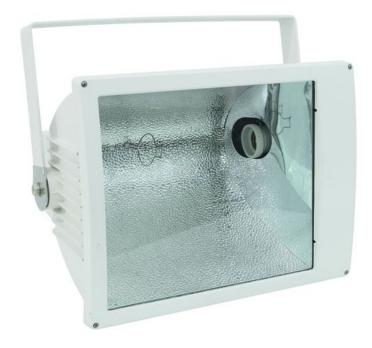

# **EUROLITE MIK-1000A Outdoor spot, E40, white**

Compact 1000 W outdoor floodlight

**Art. No.: 40000102** GTIN: 4026397247732

#### Features:

- Stylish static spot
- With asymmetrical or symmetrical reflector
- For architectural lighting or large stage backgrounds
- Aluminum die-cast housing
- Jet-proof construction for outdoor use
- Ready for connection with silicone cable and safety-plug
- For bright 1000 W discharge lamp
- Available in black, silver or white

### **Technical specifications:**

| Power supply:           | 230 V AC, 50 Hz    |  |
|-------------------------|--------------------|--|
| Power consumption:      | 1065,00 W          |  |
| IP classification:      | IP65               |  |
| Dimensions:             | Width: 50,5 cm     |  |
|                         | Depth: 64 cm       |  |
|                         | Height: 45 cm      |  |
| Protection grade:       | IP65               |  |
| Dimensions (L x W x H): | 640 x 505 x 450 mm |  |
| Weight:                 | 30 kg              |  |
| Legal specifications    |                    |  |