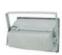

## **EUROLITE MIK-400A Outdoor spot, E40, silv**

Compact 400 W outdoor floodlight

Art. No.: 40000081

#### Features:

- Stylish static spot
- With asymmetrical or symmetrical reflector
- For architectural lighting or large stage backgrounds
- Aluminum die-cast housing
- Jet-proof construction for outdoor use
- Ready for connection with silicone cable and safety-plug
- For bright 400 W discharge lamp
- Available in black, silver or white

#### **Technical specifications:**

| Power supply:           | 230 V AC, 50 Hz    |  |
|-------------------------|--------------------|--|
| IP classification:      | IP65               |  |
| Dimensions:             | Width: 24,5 cm     |  |
|                         | Depth: 47,5 cm     |  |
|                         | Height: 28 cm      |  |
| Power consumption:      | 430 W              |  |
| Protection grade:       | IP65               |  |
| Dimensions (L x W x H): | 475 x 370 x 280 mm |  |
| Weight:                 | 11 kg              |  |
| Legal specifications    |                    |  |