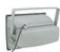

## **EUROLITE MIK-400A Outdoor spot, E40, silv**

Compact 400 W outdoor floodlight

Art. No.: 40000081

#### Features:

- Stylish static spot
- With asymmetrical or symmetrical reflector
- For architectural lighting or large stage backgrounds
- Aluminum die-cast housing
- Jet-proof construction for outdoor use
- Ready for connection with silicone cable and safety-plug
- For bright 400 W discharge lamp
- Available in black, silver or white

#### **Technical specifications:**

| Power supply:           | 230 V AC, 50 Hz    |  |
|-------------------------|--------------------|--|
| IP classification:      | IP65               |  |
| Dimensions:             | Width: 24,5 cm     |  |
|                         | Depth: 47,5 cm     |  |
|                         | Height: 28 cm      |  |
| Power consumption:      | 430 W              |  |
| Protection grade:       | IP65               |  |
| Dimensions (L x W x H): | 475 x 370 x 280 mm |  |
| Weight:                 | 11 kg              |  |
| Legal specifications    |                    |  |