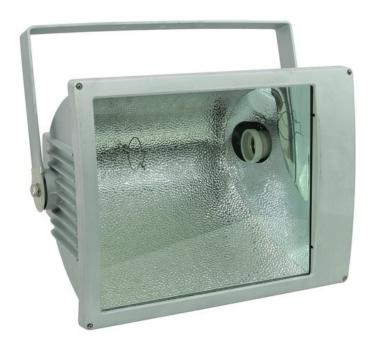

## **EUROLITE MIK-400A Outdoor spot, E40, silv**

Compact 400 W outdoor floodlight

Art. No.: 40000081

#### Features:

- Stylish static spot
- With asymmetrical or symmetrical reflector
- For architectural lighting or large stage backgrounds
- Aluminum die-cast housing
- Jet-proof construction for outdoor use
- Ready for connection with silicone cable and safety-plug
- For bright 400 W discharge lamp
- Available in black, silver or white

#### **Technical specifications:**

| Power supply:           | 230 V AC, 50 Hz    |  |
|-------------------------|--------------------|--|
| IP classification:      | IP65               |  |
| Dimensions:             | Width: 24,5 cm     |  |
|                         | Depth: 47,5 cm     |  |
|                         | Height: 28 cm      |  |
| Power consumption:      | 430 W              |  |
| Protection grade:       | IP65               |  |
| Dimensions (L x W x H): | 475 x 370 x 280 mm |  |
| Weight:                 | 11 kg              |  |
| Legal specifications    |                    |  |