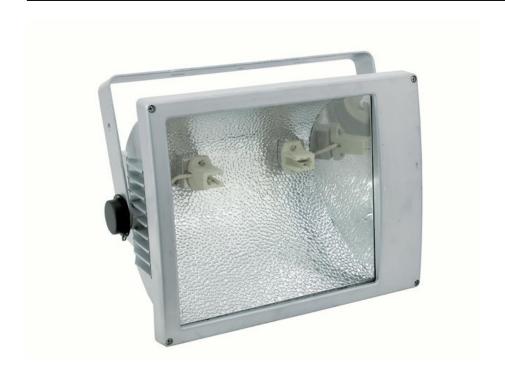

# **EUROLITE MIK-250A Outdoor spot, Fc2, silv**

Compact 250 W outdoor floodlight

Art. No.: 40000071

#### Features:

- Stylish static spot
- With asymmetrical or symmetrical reflector
- For architectural lighting or large stage backgrounds
- Aluminum die-cast housing
- Jet-proof construction for outdoor use
- Ready for connection with silicone cable and safety-plug
- For bright 250 W discharge lamp
- Available in black, silver or white