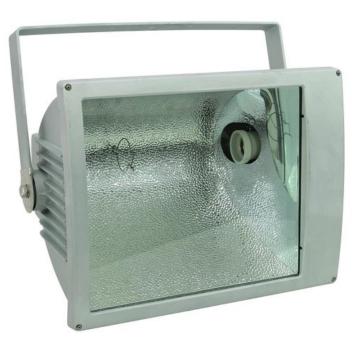

## EUROLITE MIK-250S Outdoor spot, E40, silv

Compact 250 W outdoor floodlight

#### - Stylish static spot

- With asymmetrical or symmetrical reflector
- For architectural lighting or large stage backgrounds
- Aluminum die-cast housing
- Jet-proof construction for outdoor use
- Ready for connection with silicone cable and safety-plug
- For bright 250 W discharge lamp
- Available in black, silver or white

### **Technical specifications:**

| Power supply:           | 230 V AC, 50 Hz    |
|-------------------------|--------------------|
| Power consumption:      | 275,00 W           |
| IP classification:      | IP65               |
| Dimensions:             | Width: 24,5 cm     |
|                         | Depth: 47,5 cm     |
|                         | Height: 28 cm      |
| Protection grade:       | IP65               |
| Dimensions (L x W x H): | 475 x 370 x 280 mm |
| Weight:                 | 10 kg              |