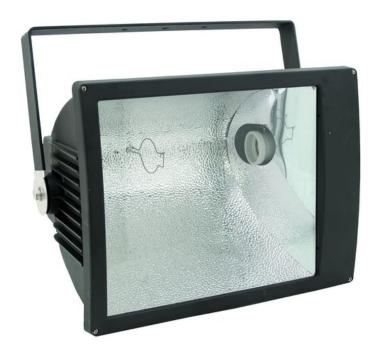

# **EUROLITE MIK-250S Outdoor spot, E40, bl**

Compact 250 W outdoor floodlight

Art. No.: 40000066

GTIN: 4026397247503

#### Features:

- Stylish static spot
- With asymmetrical or symmetrical reflector
- For architectural lighting or large stage backgrounds
- Aluminum die-cast housing
- Jet-proof construction for outdoor use
- Ready for connection with silicone cable and safety-plug
- For bright 250 W discharge lamp
- Available in black, silver or white

#### **Technical specifications:**

| Power supply:           | 230 V AC, 50 Hz    |  |
|-------------------------|--------------------|--|
| Power consumption:      | 275,00 W           |  |
| IP classification:      | IP65               |  |
| Dimensions:             | Width: 24,5 cm     |  |
|                         | Depth: 47,5 cm     |  |
|                         | Height: 28 cm      |  |
| Protection grade:       | IP65               |  |
| Dimensions (L x W x H): | 475 x 370 x 280 mm |  |
| Weight:                 | 10 kg              |  |