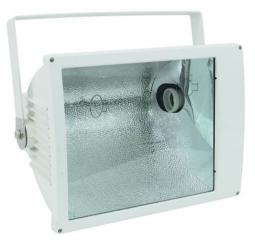

## MIK-250A Outdoor spot, E40, whit

Compact 250 W outdoor floodlight

#### Features:

- Stylish static spot
- With asymmetrical or symmetrical reflector
- For architectural lighting or large stage backgrounds
- Aluminum die-cast housing
- Jet-proof construction for outdoor use
- Ready for connection with silicone cable and safety-plug
- For bright 250 W discharge lamp
- Available in black, silver or white