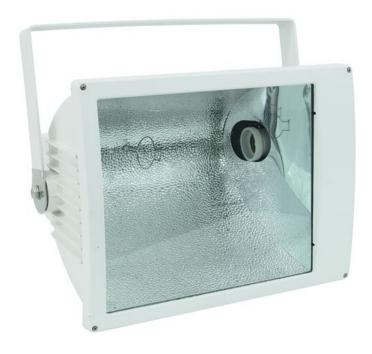

## **EUROLITE MIK-250A Outdoor spot, E40, whit**

Compact 250 W outdoor floodlight

Art. No.: 40000062

GTIN: 4026397247497

#### Features:

- Stylish static spot
- With asymmetrical or symmetrical reflector
- For architectural lighting or large stage backgrounds
- Aluminum die-cast housing
- Jet-proof construction for outdoor use
- Ready for connection with silicone cable and safety-plug
- For bright 250 W discharge lamp
- Available in black, silver or white

#### **Technical specifications:**

| Power supply:           | 230 V AC, 50 Hz    |
|-------------------------|--------------------|
| Power consumption:      | 275,00 W           |
| IP classification:      | IP65               |
| Dimensions:             | Width: 24,5 cm     |
|                         | Depth: 47,5 cm     |
|                         | Height: 28 cm      |
| Protection grade:       | IP65               |
| Dimensions (L x W x H): | 475 x 370 x 280 mm |
| Weight:                 | 10 kg              |