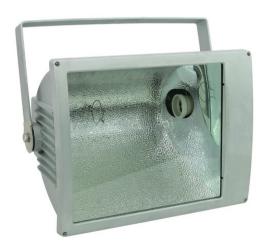

#### MIK-250A Outdoor spot, E40, silv

Compact 250 W outdoor floodlight

**Art. No.: 40000061** GTIN: 4026397247480

#### Features:

- Stylish static spot
- With asymmetrical or symmetrical reflector
- For architectural lighting or large stage backgrounds
- Aluminum die-cast housing
- Jet-proof construction for outdoor use
- Ready for connection with silicone cable and safety-plug
- For bright 250 W discharge lamp
- Available in black, silver or white