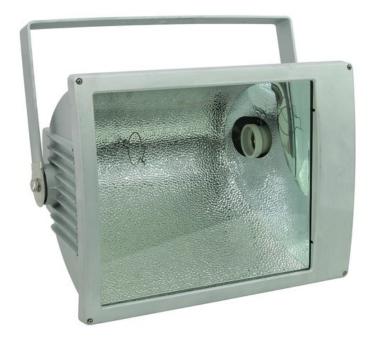

# **EUROLITE MIK-250A Outdoor spot, E40, silv**

Compact 250 W outdoor floodlight

Art. No.: 40000061 GTIN: 4026397247480

#### Features:

- Stylish static spot
- With asymmetrical or symmetrical reflector
- For architectural lighting or large stage backgrounds
- Aluminum die-cast housing
- Jet-proof construction for outdoor use
- Ready for connection with silicone cable and safety-plug
- For bright 250 W discharge lamp
- Available in black, silver or white

#### **Technical specifications:**

| Power supply:           | 230 V AC, 50 Hz    |
|-------------------------|--------------------|
| Power consumption:      | 275,00 W           |
| IP classification:      | IP65               |
| Dimensions:             | Width: 24,5 cm     |
|                         | Depth: 47,5 cm     |
|                         | Height: 28 cm      |
| Protection grade:       | IP65               |
| Dimensions (L x W x H): | 475 x 370 x 280 mm |
| Weight:                 | 10 kg              |