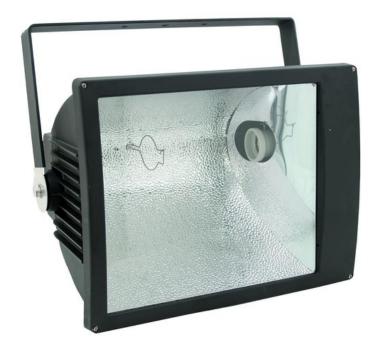

## **EUROLITE MIK-250A Outdoor spot, E40, bl**

Compact 250 W outdoor floodlight

Art. No.: 40000060

GTIN: 4026397247473

#### Features:

- Stylish static spot
- With asymmetrical or symmetrical reflector
- For architectural lighting or large stage backgrounds
- Aluminum die-cast housing
- Jet-proof construction for outdoor use
- Ready for connection with silicone cable and safety-plug
- For bright 250 W discharge lamp
- Available in black, silver or white

#### **Technical specifications:**

| 230 V AC, 50 Hz    |
|--------------------|
| 275,00 W           |
| IP65               |
| Width: 24,5 cm     |
| Depth: 47,5 cm     |
| Height: 28 cm      |
| IP65               |
| 475 x 370 x 280 mm |
| 10 kg              |
|                    |