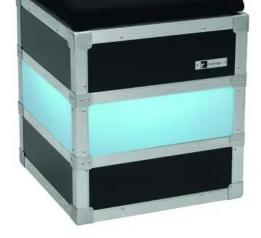

## **ROADINGER SMC-1 Seat Case Style**

Practical seat in flightcase style

**Art. No.: 32000410** GTIN: 4026397642742

List price: 296.31 €

incl. 19% VAT.

## Features:

- With opening at the bottom for decorative lighting
- ,
- Branded hardware
- Made in Europe
- For application areas such as: Wedding/gala/events; clubs/dancing school
- For further information about this product, please refer to the Data Sheet under "Downloads"