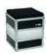

## **ROADINGER SMC-1 Seat Case Style**

Practical seat in flightcase style

**Art. No.: 32000410** GTIN: 4026397642742

List price: 296.31 €

incl. 19% VAT.

## Features:

- With opening at the bottom for decorative lighting
- ,
- Branded hardware
- Made in Europe
- For application areas such as: Wedding/gala/events; clubs/dancing school
- For further information about this product, please refer to the Data Sheet under "Downloads"