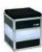

## **ROADINGER SMC-1 Seat Case Style**

Practical seat in flightcase style

**Art. No.: 32000410** GTIN: 4026397642742

List price: 296.31 €

incl. 19% VAT.

## Features:

- With opening at the bottom for decorative lighting
- ,
- Branded hardware
- Made in Europe
- For application areas such as: Wedding/gala/events; clubs/dancing school
- For further information about this product, please refer to the Data Sheet under "Downloads"