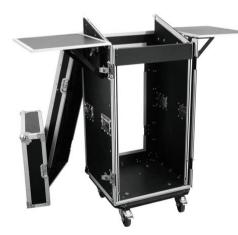

## Special Combo Case TA-2, 20U with wheels

Stage case with castors

#### Features:

- Professional solution for a complete DJ setput; this heavy-duty case accommodates your PA, a double CD player and a 483 mm mixer (19") and two turntables and can be assembled and disassembled without much effort
- Top part with removable cover and upward tilted profile rails with 10 U for top-operated units e.g. mixers, control units of double CD players or lighting units
- Bottom part with 20 U mounting facility for e.g. CD mechanisms, amplifiers, effect units
- 2 turntable supports, fixed via reinforced cross members, incl. velcro tape as transport lock in the removable front cover
- High-quality workmanship with 9 mm plywood multilayered glued, black laminated
- Rear service door, removable
- Three-leg, large steel ball corners for stacking
- 4 hinged case handles (2 per side)
- Wheel board with 4 castors, 2 of which have brakes