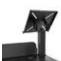

# **OMNITRONIC Laptop Stand for BOOZ Event Stand**

Attachable notebook shelf for the BOOZ Event Stand by Omnitronic

**Art. No.: 32000083** GTIN: 4026397739114

List price: 47.48 €

incl. 19% VAT.

## Features:

- Extend the available working area
- Fits all standard laptop sizes from 11"-18", tablets, controllers and many other devices
- Open design provides optimal air circulation
- Movable and tiltable
- The article is delivered pre-assembled