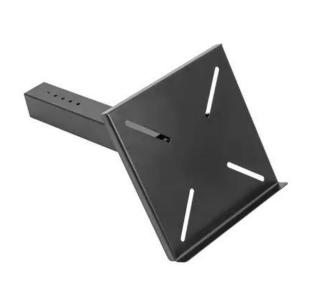

# **OMNITRONIC Laptop Stand for BOOZ Event Stand**

Attachable notebook shelf for the BOOZ Event Stand by Omnitronic

**Art. No.: 32000083** GTIN: 4026397739114

List price: 47.48 €

incl. 19% VAT.

## Features:

- Extend the available working area
- Fits all standard laptop sizes from 11"-18", tablets, controllers and many other devices
- Open design provides optimal air circulation
- Movable and tiltable
- The article is delivered pre-assembled

#### Package contents

1 x plate, 1 x tower

# **Technical specifications:**

| Inclination angle:     | 180 °         |  |
|------------------------|---------------|--|
| Maximum load:          | 10 kg         |  |
| Attachment system:     | 60 mm x 60 mm |  |
| Type (general stands): | Other stands  |  |
| Material:              | Steel         |  |
| Color:                 | Black         |  |
| Storage area:          | 30 cm x 30 cm |  |
| Dimensions:            | Width: 30 cm  |  |
|                        | Depth: 19 cm  |  |
|                        | Height: 63 cm |  |