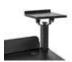

# **OMNITRONIC Laptop Stand for BOOZ Event Stand**

Attachable notebook shelf for the BOOZ Event Stand by Omnitronic

**Art. No.: 32000083** GTIN: 4026397739114

List price: 47.48 €

incl. 19% VAT.

## Features:

- Extend the available working area
- Fits all standard laptop sizes from 11"-18", tablets, controllers and many other devices
- Open design provides optimal air circulation
- Movable and tiltable
- The article is delivered pre-assembled