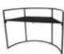

### **OMNITRONIC Curved Mobile Event Stand**

Portable DJ table with screen for mobile applications

Art. No.: 32000015 GTIN: 4026397715668

List price: 474.81 €

incl. 19% VAT.

# Features:

- Lightweight steel frame
- Total weight just 15.1 kg
- Easy to carry
- Fast assembly without any tools
- Removable cloth for convenient cleaning
- Washable (needs to be treated with flame retardant spray afterwards)
- Felt-covered desk
- B1 low flammability

### **Technical specifications:**

| Maximum carrying capacity: | Punctual 50 kg; distributed 100 kg |
|----------------------------|------------------------------------|
| Transport dimensions:      | 116 cm x 74 cm x 16 cm             |
| Storage area:              | 162 cm x 74 cm x                   |
| Weight:                    | 15,10 kg                           |
| Stand                      |                                    |
| Material:                  | Steel                              |
| Color:                     | Black                              |
| Textile cover              |                                    |