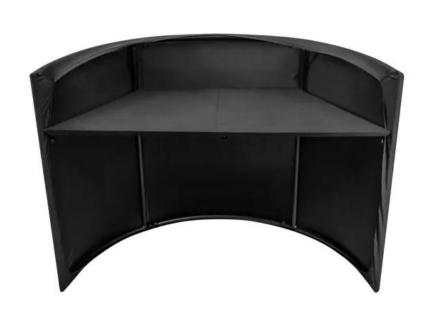

### **OMNITRONIC Curved Mobile Event Stand**

Portable DJ table with screen for mobile applications

Art. No.: 32000015 GTIN: 4026397715668

List price: 474.81 €

incl. 19% VAT.

# Features:

- Lightweight steel frame
- Total weight just 15.1 kg
- Easy to carry
- Fast assembly without any tools
- Removable cloth for convenient cleaning
- Washable (needs to be treated with flame retardant spray afterwards)
- Felt-covered desk
- B1 low flammability

### **Technical specifications:**

| Maximum carrying capacity: | Punctual 50 kg; distributed 100 kg |
|----------------------------|------------------------------------|
| Transport dimensions:      | 116 cm x 74 cm x 16 cm             |
| Storage area:              | 162 cm x 74 cm x                   |
| Weight:                    | 15,10 kg                           |
| Stand                      |                                    |
| Material:                  | Steel                              |
| Color:                     | Black                              |
| Textile cover              |                                    |