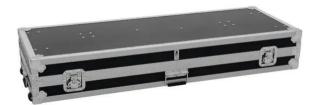

## 2 Desks in Case Design 140x50cm

Two desks in case design with wheels

**Art. No.: 32000013** GTIN: 4026397576368

## Features:

- 2 desks (140 x 50 cm), can be mounted to a case with trolley function
- Folding locking table legs
- High-quality workmanship with 10 mm plywood multilayered glued, black laminated
- Aluminum profile frames (30 mm) with rounded edges
- Three-leg, large steel ball corners
- 4 butterfly locks
- 3 spring-loaded handles
- 2 wheels
- With desk function
- For further information about this product, please refer to the Data Sheet under "Downloads"